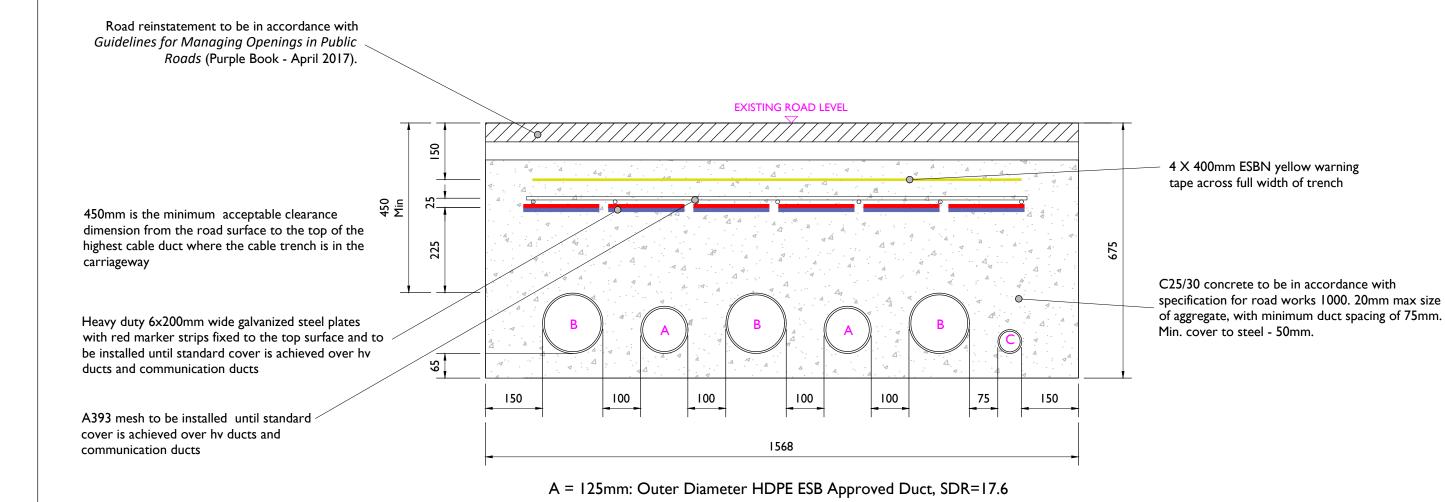

C = 63mm: ECC Earth Continuity Conductor

110kV Ducting in Flat Formation (with ECC duct)

B= 160mm : Outer Diameter HDPE ESB Approved Duct, SDR=21

SCALE I:10

## ALL REINSTATEMENT WORKS ARE TO BE IN ACCORDANCE WITH LANDOWNER REQUIREMENTS

Reinstatement details based on Guidelines for Managing Openings in Public Roads - SD14

- This drawing is subject to ESB design approval and should not be used for construction.
- This drawing is to be read in conjunction with relevant drawings, specifications and reports.
- Dimensions are in millimeters, unless noted otherwise. Drawings are not to be scaled use figured dimensions

**Head Office** Beenreigh, Abbeydorney, Tralee, Co. Kerry Ireland Tel: 00353 66 7135710 CLIENT

110kV Baldonnell Substation

PROJECT NUMBER 05-868

SHEET NUMBER 05868-DR-007 110kV Ducting in Flat Formation With ECC Duct DRAWING STATUS For Planning